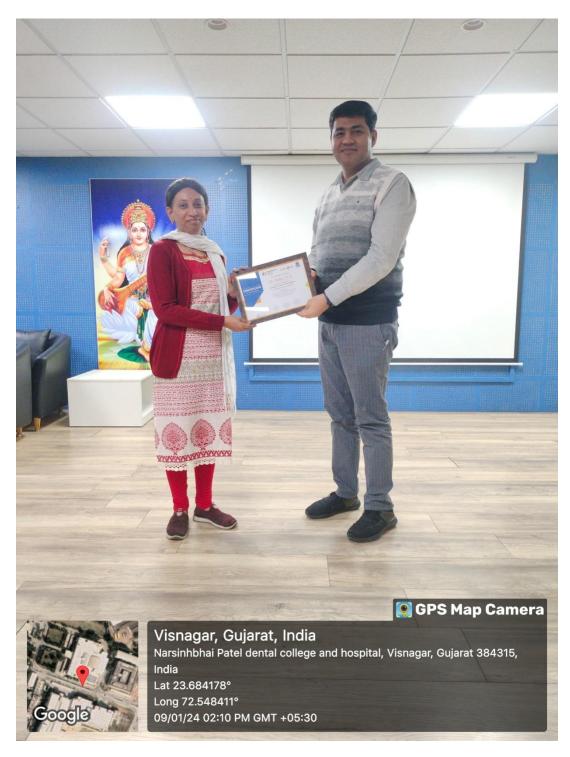

Lecture on "Fundamentals of Research Methodology" by Dr. Shobha Fernandes

Lecture on "Sampling techniques and sample size determination" by Dr. Rahul Patel

Felicitation of Dr. Shylaja Attur for delivering a Lecture on "Systematic review - The best evidence"