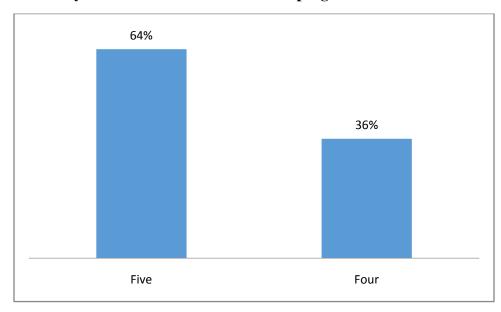

This certificate is presented to

# Dr. Rutvi Upadhyay

in recognition of sincere efforts, dedication and valuable participation

#### in PRAKHARATA MANTHAN 4.0

Organized by
Narsinhbhai Patel Dental College & Hospital,
Sankalchand Patel University, Visnagar
on 9<sup>th</sup> to 13<sup>th</sup> January 2024





















This certificate is presented to

# Dr. Hiral Parikh

in recognition of sincere efforts, dedication and valuable contribution as

#### ORGANIZING CHAIRPERSON

#### in PRAKHARATA MANTHAN 4.0

Organized by
Narsinhbhai Patel Dental College & Hospital,
Sankalchand Patel University, Visnagar
on 9<sup>th</sup> to 13<sup>th</sup> January 2024





Dr. Ajay Kubavat PG Coordinator NPDCH



## **Feedback Analysis**

## How did you like the time schedule of the program?



## How do you like the session on "Fundamentals of Research Methodology"?



How do you like the session on "Sampling techniques and sample size determination"?



How do you like the session on "Systematic review - The best evidence"?



How do you like the session on "Basic Approach to Postgraduate Learning and Curriculum Briefing"?



How do you like the session on "Briefing on PG exam pattern"?



How do you like the session on "Research Ethics and Protocol"?



How do you like the session on "Plagiarism: Shaping Ethics in Academics"?



How do you like the session on "Opportunities and Challenges in Interdisciplinary Research"?



How do you like the session on "Acquiring effective seminar presentation skills"?



How do you like the session on "Art of presenting Journal Club"?



H