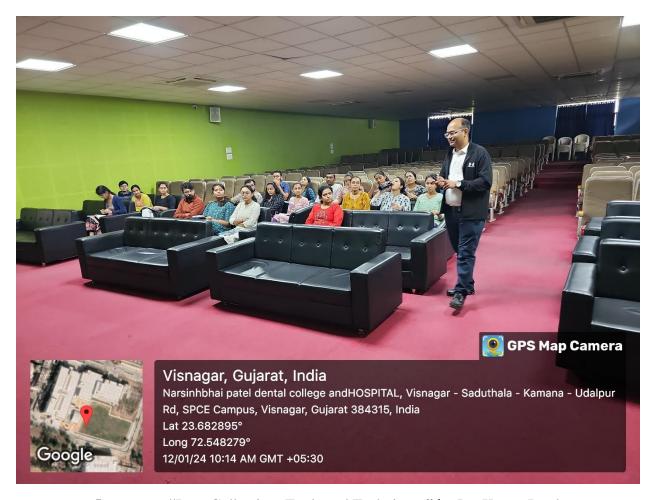

# Photographs

A PG Student giving his introduction to all the faculties and the other students

A token of remembrance given to a PG Student

Group photograph of all the 1st year MDS students with the faculties