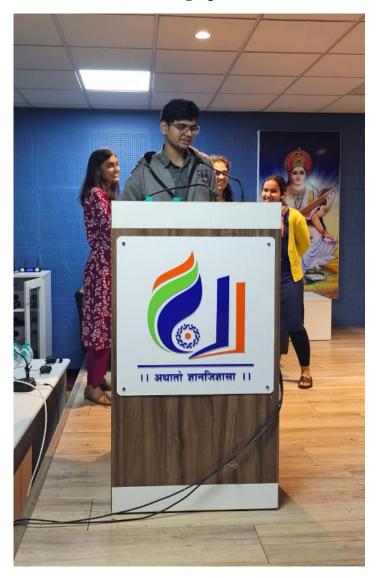

# Photographs

A PG Student giving his introduction to all the faculties and the other students

A token of remembrance given to a PG Student

Group photograph of all the 1st year MDS students with the faculties