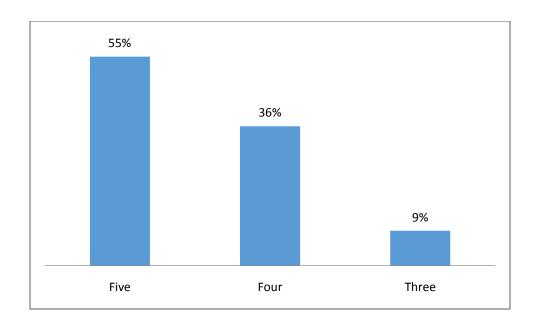

RGANIZING CHAIRPERSON

#### in PRAKHARATA MANTHAN 4.0

Organized by
Narsinhbhai Patel Dental College & Hospital,
Sankalchand Patel University, Visnagar
on 9<sup>th</sup> to 13<sup>th</sup> January 2024





Dr. Ajay Kubavat PG Coordinator NPDCH



## **Feedback Analysis**

## How did you like the time schedule of the program?



## How do you like the session on "Fundamentals of Research Methodology"?



How do you like the session on "Sampling techniques and sample size determination"?



How do you like the session on "Systematic review - The best evidence"?



How do you like the session on "Basic Approach to Postgraduate Learning and Curriculum Briefing"?



How do you like the session on "Briefing on PG exam pattern"?



How do you like the session on "Research Ethics and Protocol"?



How do you like the session on "Plagiarism: Shaping Ethics in Academics"?



How do you like the session on "Opportunities and Challenges in Interdisciplinary Research"?



How do you like the session on "Acquiring effective seminar presentation skills"?



How do you like the session on "Art of presenting Journal Club"?



How do you like the session on "Literature Search – Beyond basics"?



How do you like the session on "Selection of dissertation topic, Art of writing synopsis and research paper"?



How do you like the session on 'Basic photography skills for documentation of cases  $-\mathbf{A}$  PG perspective''?



How do you like the session on "An overview of essentials of Randomized Controlled Trials"?



How do you like the session on "Data Collection: Tools and Techniques"?