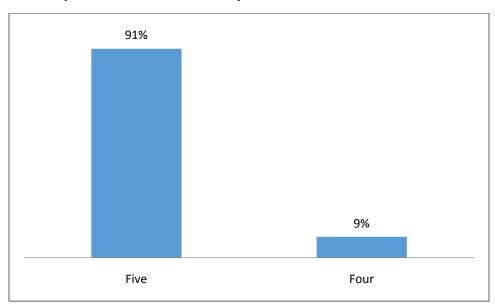

How do you like the session on "Introduction to biostatistics - A Post-Graduate perspective"?

How do you like the session on "Critical appraisal of primary & secondary evidence"?

Did the lectures improved your understanding of the topic?