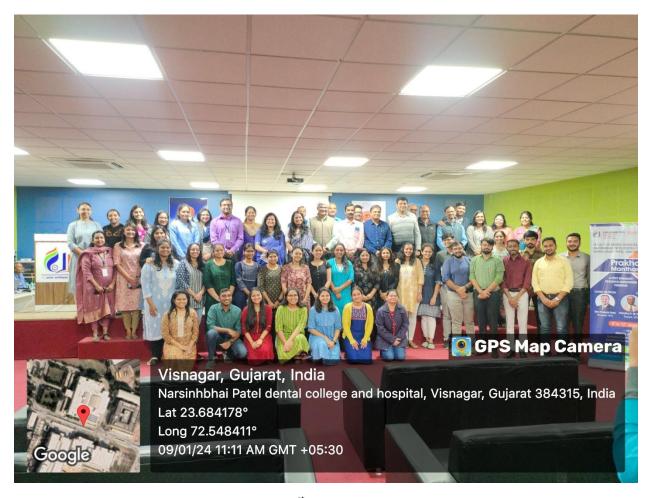

# Photographs

A PG Student giving his introduction to all the faculties and the other students

A token of remembrance given to a PG Student

Group photograph of all the 1st year MDS students with the faculties