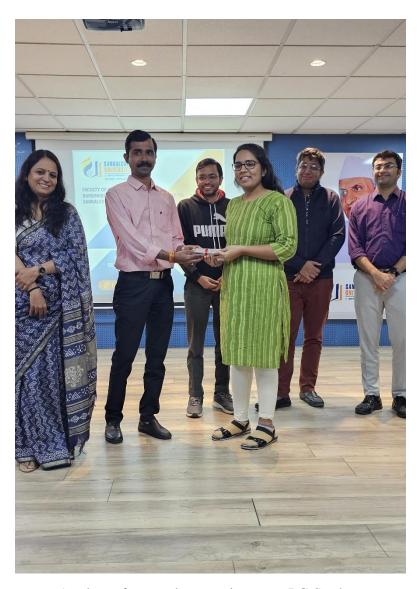

# Photographs

A PG Student giving his introduction to all the faculties and the other students

A token of remembrance given to a PG Student

Group photograph of all the 1st year MDS students with the faculties