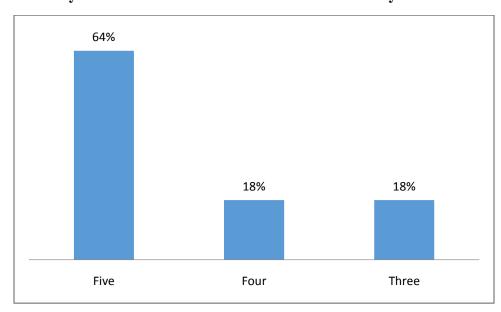

## How do you like the session on "Fundamentals of Research Methodology"?

How do you like the session on "Sampling techniques and sample size determination"?

How do you like the session on "Systematic review - The best evidence"?