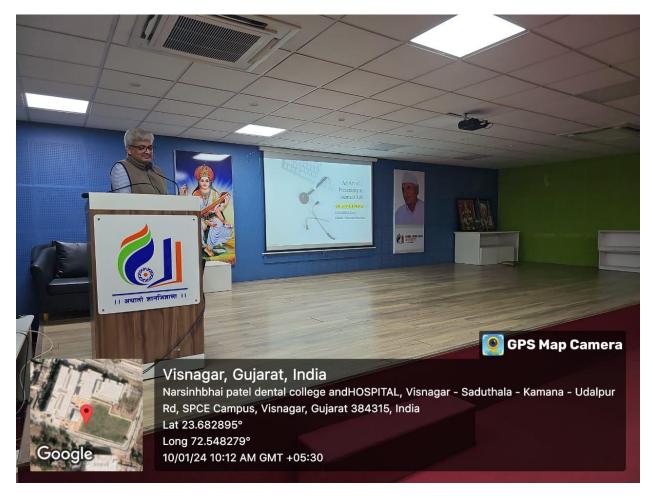

Lecture on "Basic photography skills for documentation of cases – A PG perspective" by Dr. Shaban Khan

Lecture on "An overview of essentials of Randomized Controlled Trials" by Dr. Vilas Patel

Lecture on "Data Collection: Tools and Techniques" by Dr. Kavan Patel