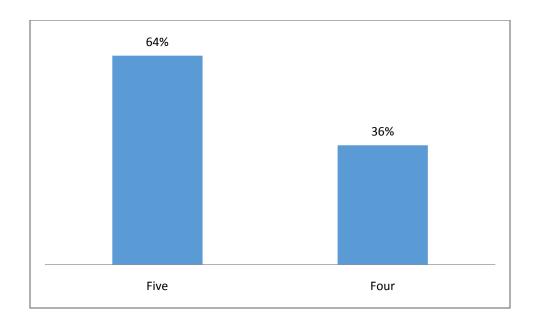

How do you like the session on "Basic Approach to Postgraduate Learning and Curriculum Briefing"?

How do you like the session on "Briefing on PG exam pattern"?

How do you like the session on "Research Ethics and Protocol"?