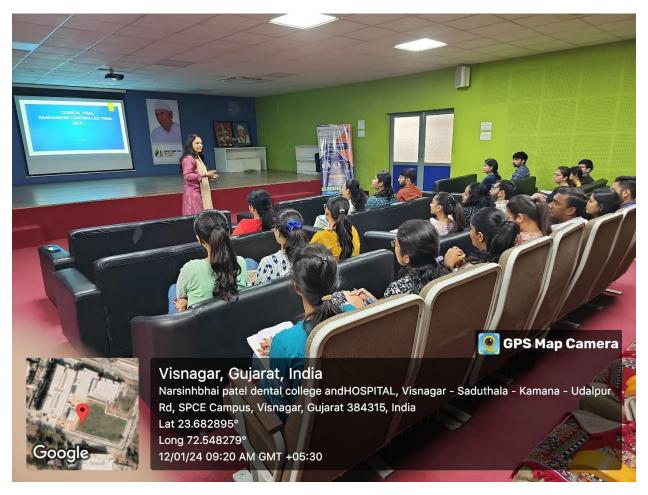

| DAY 4                                                                | FRIDAY, 12 <sup>™</sup> JANUARY 2024                                                                                                                                                                        |
|----------------------------------------------------------------------|-------------------------------------------------------------------------------------------------------------------------------------------------------------------------------------------------------------|
| 09:15 am to 10:15 am                                                 | DR. VILAS PATEL                                                                                                                                                                                             |
|                                                                      | An overview of essentials of Randomized Controlled Trials                                                                                                                                                   |
| 10:15 am to 11:15 am                                                 | DR. KAVAN PATEL                                                                                                                                                                                             |
|                                                                      | Data Collection: Tools and Techniques                                                                                                                                                                       |
| 11:15 am to 12:15 pm                                                 | DR. SHYLAJA M. D.                                                                                                                                                                                           |
|                                                                      | Systematic review - The best evidence                                                                                                                                                                       |
| 12:15 pm to 12:30 pm                                                 | BREAK                                                                                                                                                                                                       |
| 12:30 pm to 01:30 pm                                                 | DR. SHILPA DUSEJA                                                                                                                                                                                           |
|                                                                      | Meta- analysis- what, why and how                                                                                                                                                                           |
| 01:30 pm to 02:15 pm                                                 | DR. YASH BAFNA                                                                                                                                                                                              |
|                                                                      |                                                                                                                                                                                                             |
|                                                                      | Start-up and Innovation: Ideas for funding research                                                                                                                                                         |
| DAY 5                                                                | Start-up and Innovation: Ideas for funding research  SATURDAY, 13 <sup>TH</sup> JANUARY 2024                                                                                                                |
|                                                                      |                                                                                                                                                                                                             |
| DAY 5                                                                | SATURDAY, 13 <sup>TH</sup> JANUARY 2024                                                                                                                                                                     |
| <b>DAY 5</b> 09:30 am to 10:30 am                                    | SATURDAY, 13 <sup>TH</sup> JANUARY 2024  DR. ANAGHA AGARWAL                                                                                                                                                 |
| <b>DAY 5</b> 09:30 am to 10:30 am                                    | SATURDAY, 13 <sup>TH</sup> JANUARY 2024  DR. ANAGHA AGARWAL Introduction to biostatistics – A Post-Graduate perspective                                                                                     |
| <b>DAY 5</b> 09:30 am to 10:30 am                                    | SATURDAY, 13 <sup>TH</sup> JANUARY 2024  DR. ANAGHA AGARWAL Introduction to biostatistics – A Post-Graduate perspective DR. SHOBHIT SAXENA                                                                  |
| DAY 5 09:30 am to 10:30 am 10:30 am to 11:30 am 11:30 am to 11:45 pm | SATURDAY, 13 <sup>TH</sup> JANUARY 2024  DR. ANAGHA AGARWAL Introduction to biostatistics – A Post-Graduate perspective DR. SHOBHIT SAXENA Opportunities and Challenges in Interdisciplinary Research       |
| <b>DAY 5</b> 09:30 am to 10:30 am 10:30 am to 11:30 am               | SATURDAY, 13 <sup>TH</sup> JANUARY 2024  DR. ANAGHA AGARWAL Introduction to biostatistics – A Post-Graduate perspective DR. SHOBHIT SAXENA Opportunities and Challenges in Interdisciplinary Research BREAK |