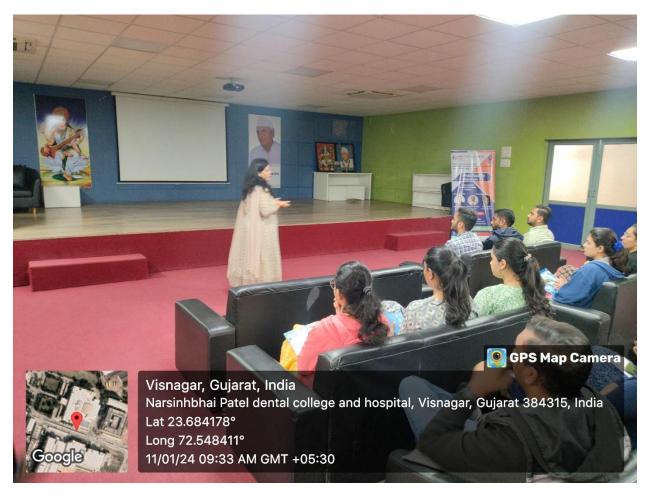

Lecture on "Fundamentals of Research Methodology" by Dr. Shobha Fernandes

Lecture on "Sampling techniques and sample size determination" by Dr. Rahul Patel

Felicitation of Dr. Shylaja Attur for delivering a Lecture on "Systematic review - The best evidence"