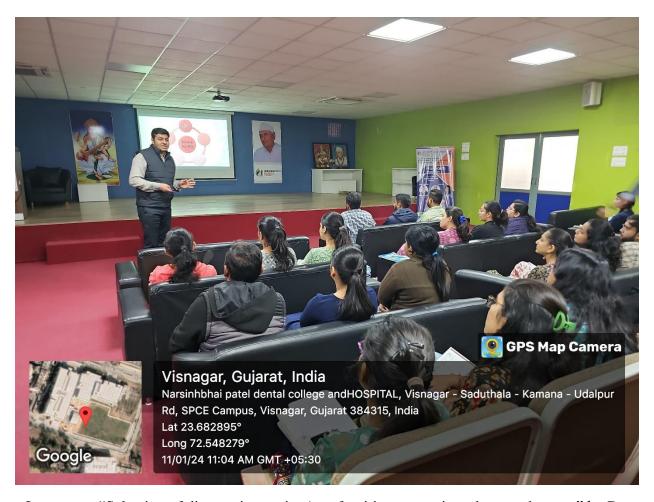

Lecture on "Fundamentals of Research Methodology" by Dr. Shobha Fernandes

Lecture on "Sampling techniques and sample size determination" by Dr. Rahul Patel

Felicitation of Dr. Shylaja Attur for delivering a Lecture on "Systematic review - The best evidence"