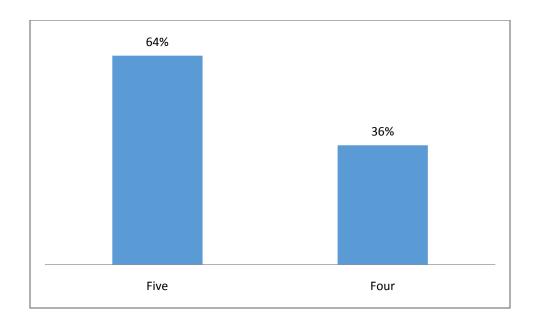

How do you like the session on "Art of presenting Journal Club"?



How do you like the session on "Literature Search – Beyond basics"?



How do you like the session on "Selection of dissertation topic, Art of writing synopsis and research paper"?



How do you like the session on 'Basic photography skills for documentation of cases  $-\mathbf{A}$  PG perspective''?



How do you like the session on "An overview of essentials of Randomized Controlled Trials"?



How do you like the session on "Data Collection: Tools and Techniques"?



How do you like the session on "Meta- analysis- what, why and how"?



How do you like the session on "Start-up and Innovation: Ideas for funding research"?



How do you like the session on "Introduction to biostatistics - A Post-Graduate perspective"?



How do you like the session on "Critical appraisal of primary & secondary evidence"?



Did the lectures improved your understanding of the topic?



## Do you want a similar program in the future?



What is your overall impression about the program?