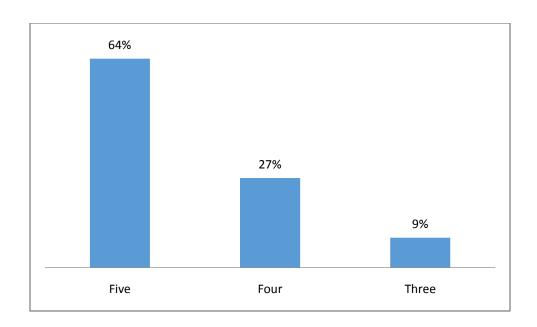

## **Feedback Analysis**

How do you like the session on "Introduction to biostatistics - A Post-Graduate perspective"?

How do you like the session on "Critical appraisal of primary & secondary evidence"?

Did the lectures improved your understanding of the topic?