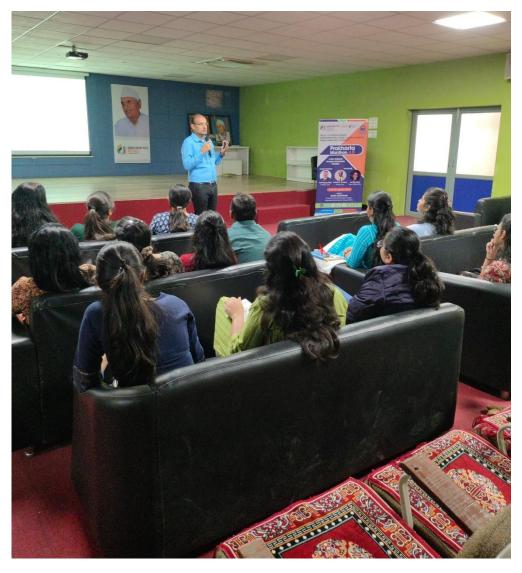

# Photographs

A PG Student giving his introduction to all the faculties and the other students

A token of remembrance given to a PG Student

Group photograph of all the 1st year MDS students with the faculties

Lecture on "Fundamentals of Research Methodology" by Dr. Shobha Fernandes

Lecture on "Sampling techniques and sample size determination" by Dr. Rahul Patel

Felicitation of Dr. Shylaja Attur for delivering a Lecture on "Systematic review - The best evidence"

Lecture on "Basic Approach to Postgraduate Learning and Curriculum Briefing" by Dr. Vilas Patel

Lecture on "Briefing on PG exam pattern" by Dr. Birood Patel

Lecture on "Research Ethics and Protocol" by Dr. Hiral Parikh