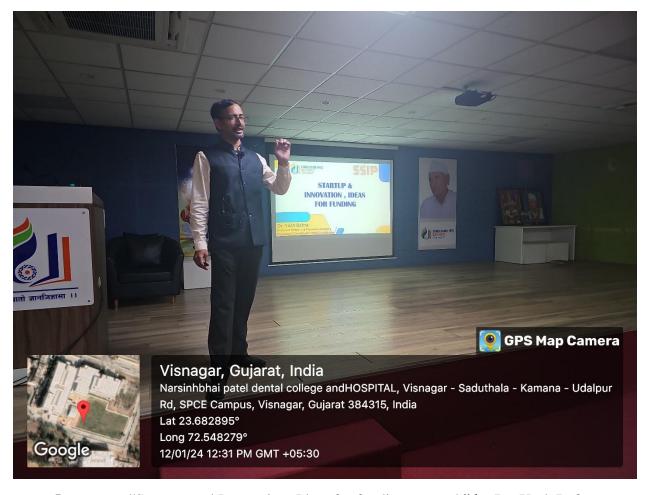

Lecture on "Meta- analysis- what, why and how" by Dr. Shilpa Duseja

Lecture on "Start-up and Innovation: Ideas for funding research" by Dr. Yash Bafna

Lecture on "Introduction to biostatistics – A Post-Graduate perspective" by Dr. Anagha Agarwal