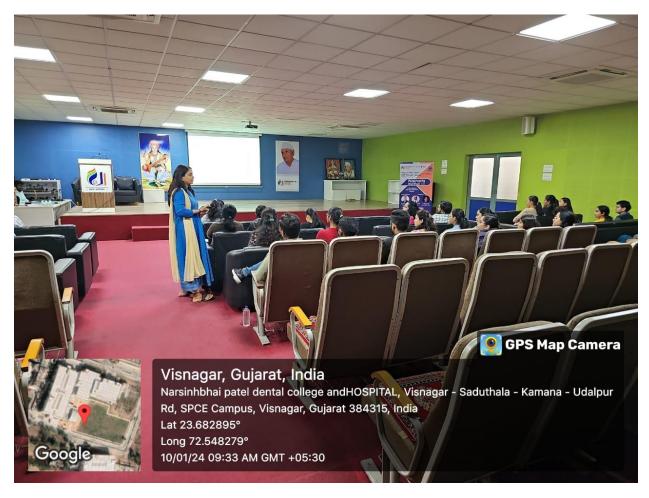

Lecture on "Basic Approach to Postgraduate Learning and Curriculum Briefing" by Dr. Vilas Patel

Lecture on "Briefing on PG exam pattern" by Dr. Birood Patel

Lecture on "Research Ethics and Protocol" by Dr. Hiral Parikh