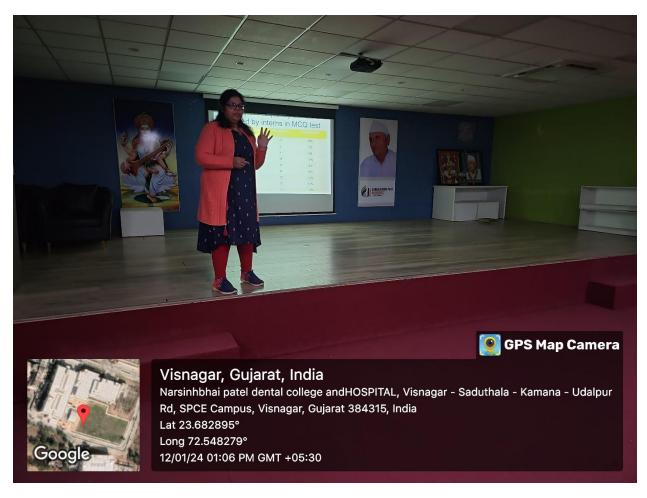

Lecture on "Fundamentals of Research Methodology" by Dr. Shobha Fernandes

Lecture on "Sampling techniques and sample size determination" by Dr. Rahul Patel

Felicitation of Dr. Shylaja Attur for delivering a Lecture on "Systematic review - The best evidence"