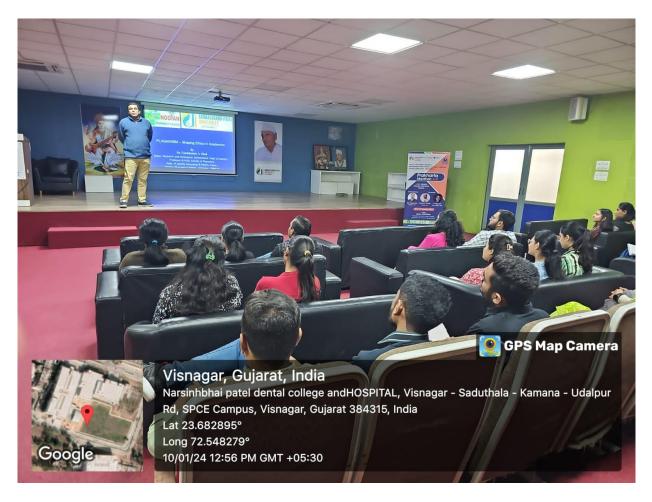

Lecture on "Plagiarism: Shaping Ethics in Academics" by Dr. Ujash Shah

Lecture on "Opportunities and Challenges in Interdisciplinary Research" by Dr. Shobhit Saxena

Lecture on "Art of presenting Journal Club" by Dr. Ajay Kubavat