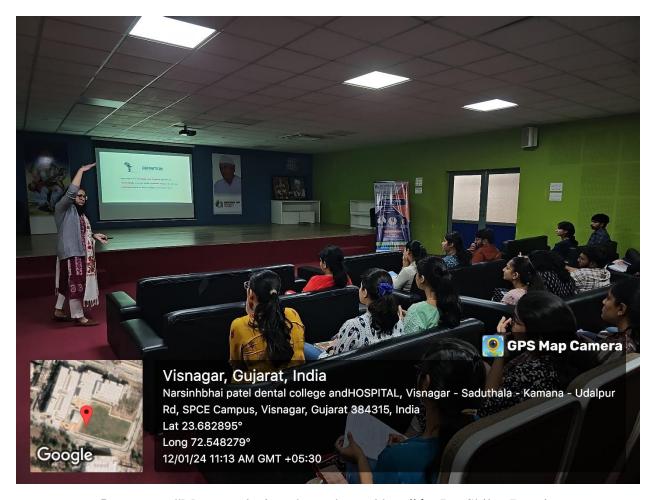

Lecture on "Fundamentals of Research Methodology" by Dr. Shobha Fernandes

Lecture on "Sampling techniques and sample size determination" by Dr. Rahul Patel

Felicitation of Dr. Shylaja Attur for delivering a Lecture on "Systematic review - The best evidence"