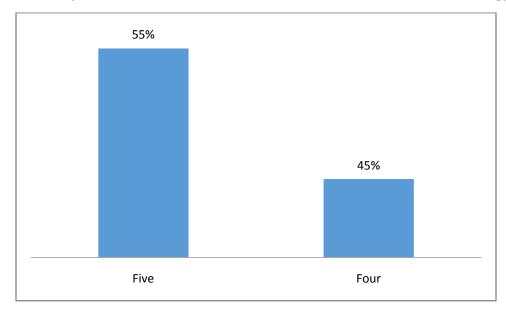

f sincere efforts, dedication and valuable participation

#### in PRAKHARATA MANTHAN 4.0

Organized by
Narsinhbhai Patel Dental College & Hospital,
Sankalchand Patel University, Visnagar
on 9<sup>th</sup> to 13<sup>th</sup> January 2024





















This certificate is presented to

# Dr. Hiral Parikh

in recognition of sincere efforts, dedication and valuable contribution as

#### ORGANIZING CHAIRPERSON

#### in PRAKHARATA MANTHAN 4.0

Organized by
Narsinhbhai Patel Dental College & Hospital,
Sankalchand Patel University, Visnagar
on 9<sup>th</sup> to 13<sup>th</sup> January 2024





Dr. Ajay Kubavat PG Coordinator NPDCH



## **Feedback Analysis**

## How did you like the time schedule of the program?



## How do you like the session on "Fundamentals of Research Methodology"?



How do you like the session on "Sampling techniques and sample size determination"?



How do you like the session on "Systematic review - The best evidence"?



How do you like the session on "Basic Approach to Postgraduate Learning and Curriculum Briefing"?



How do you like the session on "Briefing on PG exam pattern"?



How do you like the session on "Research Ethics and Protocol"?



How do you like the session on "Plagiarism: Shaping Ethics in Academics"?



How do you like the session on "Opportunities and Challenges in Interdisciplinary Research"?



How do you like the session on "Acquiring effective seminar presentation skills"?



How do you like the session on "Art of presenting Journal Club"?



How do you like the session on "Literature Search – Beyond basics"?



How do