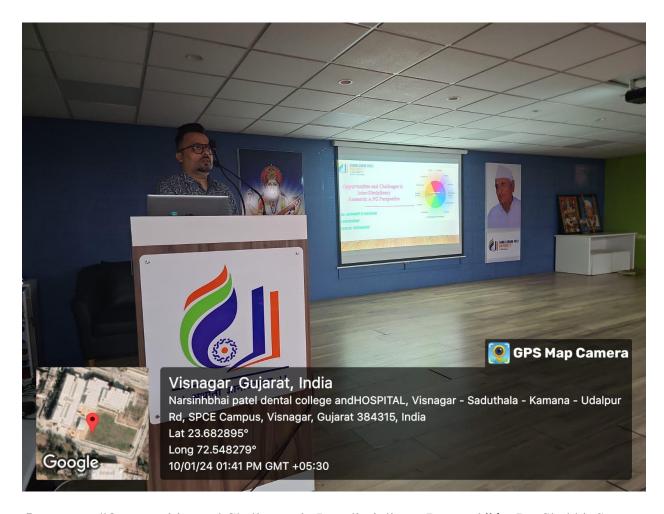

Lecture on "Plagiarism: Shaping Ethics in Academics" by Dr. Ujash Shah

Lecture on "Opportunities and Challenges in Interdisciplinary Research" by Dr. Shobhit Saxena

Lecture on "Art of presenting Journal Club" by Dr. Ajay Kubavat