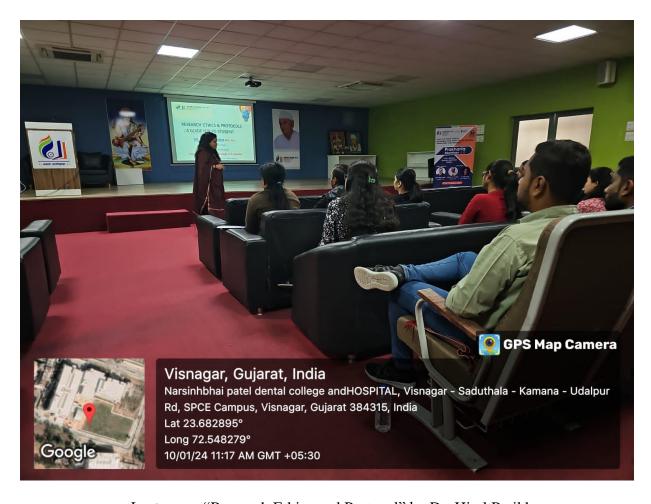

Lecture on "Basic Approach to Postgraduate Learning and Curriculum Briefing" by Dr. Vilas Patel

Lecture on "Briefing on PG exam pattern" by Dr. Birood Patel

Lecture on "Research Ethics and Protocol" by Dr. Hiral Parikh