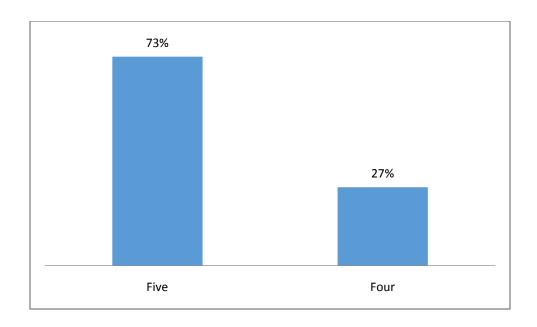

## Do you want a similar program in the future?

What is your overall impression about the program?