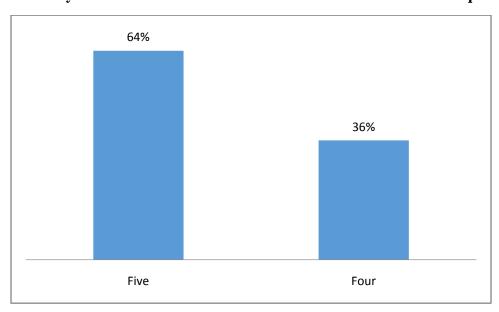

## **Feedback Analysis**

## How do you like the session on "Fundamentals of Research Methodology"?

How do you like the session on "Sampling techniques and sample size determination"?

How do you like the session on "Systematic review - The best evidence"?