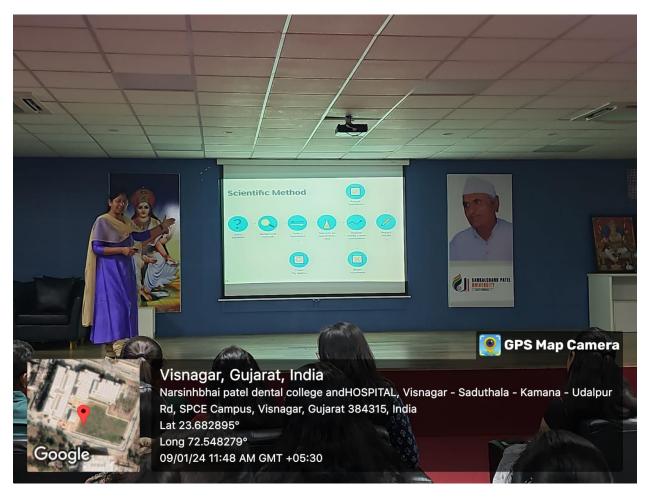

Lecture on "Fundamentals of Research Methodology" by Dr. Shobha Fernandes

Lecture on "Sampling techniques and sample size determination" by Dr. Rahul Patel

Felicitation of Dr. Shylaja Attur for delivering a Lecture on "Systematic review - The best evidence"

Lecture on "Basic Approach to Postgraduate Learning and Curriculum Briefing" by Dr. Vilas Patel

Lecture on "Briefing on PG exam pattern" by Dr. Birood Patel

Lecture on "Research Ethics and Protocol" by Dr. Hiral Parikh

Lecture on "Plagiarism: Shaping Ethics in Academics" by Dr. Ujash Shah

Lecture on "Opportunities and Challenges in Interdisciplinary Research" by Dr. Shobhit Saxena

Lecture on "Art of presenting Journal Club" by Dr. Ajay Kubavat

Lecture on "Acquiring effective seminar presentation skills" by Dr. Hiral Parikh

Lecture on "Literature Search – Beyond basics" by Dr. Khyati Patel

Lecture on "Selection of dissertation topic, Art of writing synopsis and research paper" by Dr. Sareen Duseja

Lecture on "Basic photography skills for documentation of cases – A PG perspective" by Dr. Shaban Khan

Lecture on "An overview of essentials of Randomized Controlled Trials" by Dr. Vilas Patel

Lecture on "Data Collection: Tools and Techniques" by Dr. Kavan Patel

Lecture on "Meta- analysis- what, why and how" by Dr. Shilpa Duseja

Lecture on "Start-up and Innovation: Ideas for funding research" by Dr. Yash Bafna

Lecture on "Introduction to biostatistics – A Post-Graduate perspective" by Dr. Anagha Agarwal