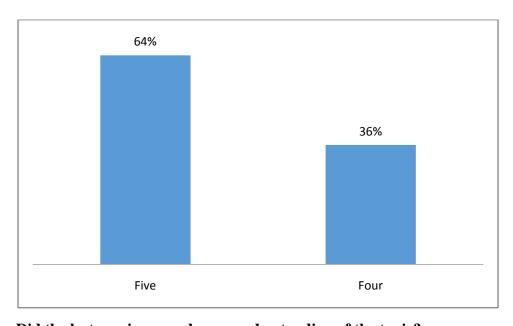

How do you like the session on "Introduction to biostatistics - A Post-Graduate perspective"?

How do you like the session on "Critical appraisal of primary & secondary evidence"?

Did the lectures improved your understanding of the topic?