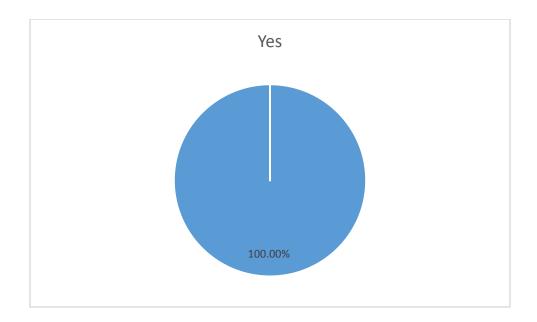

How do you like the session on "Introduction to biostatistics - A Post-Graduate perspective"?

How do you like the session on "Critical appraisal of primary & secondary evidence"?

Did the lectures improved your understanding of the topic?