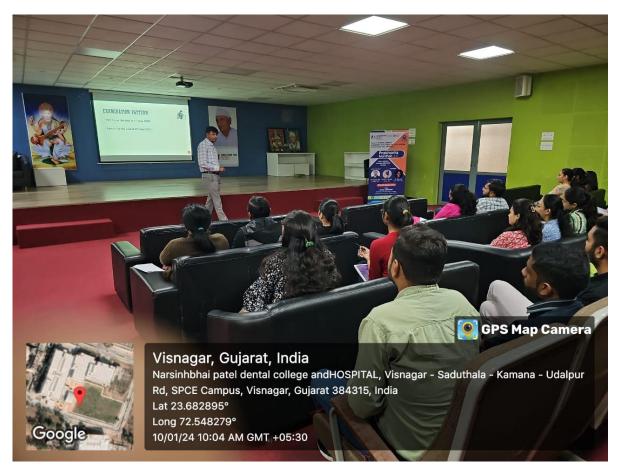

Lecture on "Basic Approach to Postgraduate Learning and Curriculum Briefing" by Dr. Vilas Patel

Lecture on "Briefing on PG exam pattern" by Dr. Birood Patel

Lecture on "Research Ethics and Protocol" by Dr. Hiral Parikh