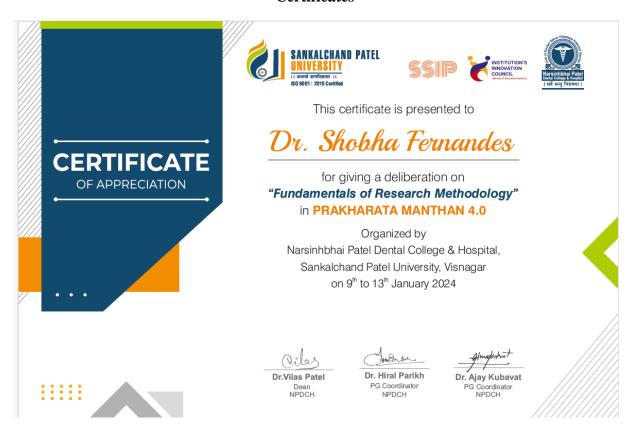

#### Certificates

Sample Certificate for the Speaker

This certificate is presented to

#### in PRAKHARATA MANTHAN 4.0

Organized by
Narsinhbhai Patel Dental College & Hospital,
Sankalchand Patel University, Visnagar
on 9<sup>th</sup> to 13<sup>th</sup> January 2024

This certificate is presented to

Lecture on "Fundamentals of Research Methodology" by Dr. Shobha Fernandes

Lecture on "Sampling techniques and sample size determination" by Dr. Rahul Patel

Felicitation of Dr. Shylaja Attur for delivering a Lecture on "Systematic review - The best evidence"