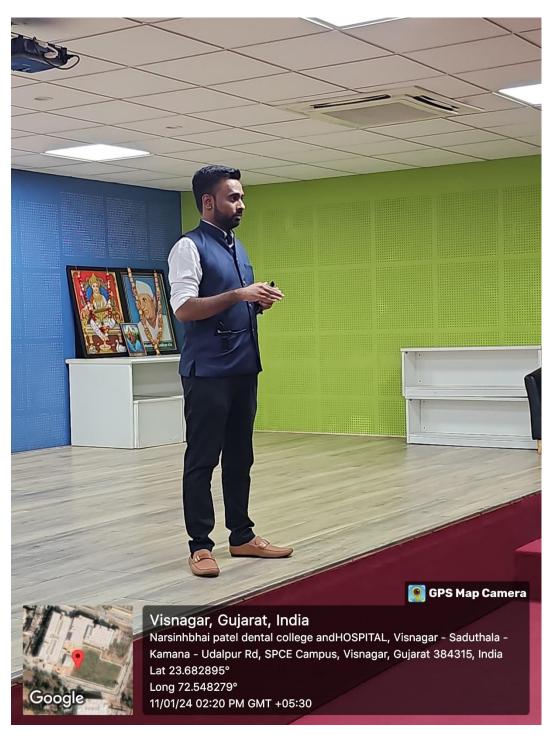

Lecture on "Plagiarism: Shaping Ethics in Academics" by Dr. Ujash Shah

Lecture on "Opportunities and Challenges in Interdisciplinary Research" by Dr. Shobhit Saxena

Lecture on "Art of presenting Journal Club" by Dr. Ajay Kubavat