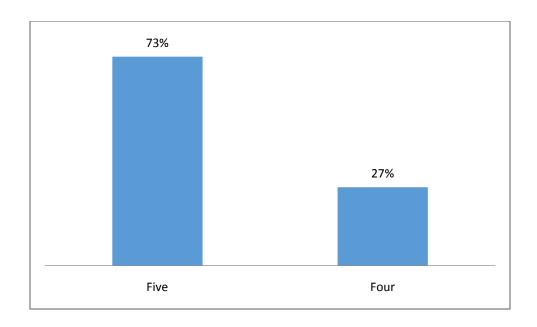

## How do you like the session on "Fundamentals of Research Methodology"?

How do you like the session on "Sampling techniques and sample size determination"?

How do you like the session on "Systematic review - The best evidence"?