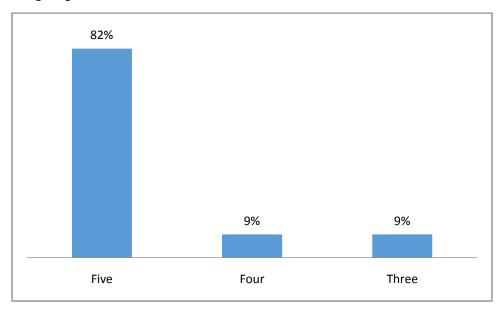

How do you like the session on "Plagiarism: Shaping Ethics in Academics"?

How do you like the session on "Opportunities and Challenges in Interdisciplinary Research"?

How do you like the session on "Acquiring effective seminar presentation skills"?