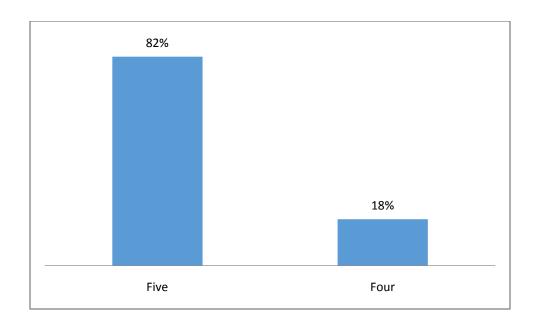

?



## How do you like the session on "Fundamentals of Research Methodology"?



How do you like the session on "Sampling techniques and sample size determination"?



How do you like the session on "Systematic review - The best evidence"?



How do you like the session on "Basic Approach to Postgraduate Learning and Curriculum Briefing"?



How do you like the session on "Briefing on PG exam pattern"?



How do you like the session on "Research Ethics and Protocol"?



How do you like the session on "Plagiarism: Shaping Ethics in Academics"?



How do you like the session on "Opportunities and Challenges in Interdisciplinary Research"?



How do you like the session on "Acquiring effective seminar presentation skills"?



How do you like the session on "Art of presenting Journal Club"?



How do you like the session on "Literature Search – Beyond basics"?



How do you like the session on "Selection of dissertation topic, Art of writing synopsis and research paper"?



How do you like the session on 'Basic photography skills for documentation of cases  $-\mathbf{A}$  PG perspective''?



How do you like the session on "An overview of essentials of Randomized Controlled Trials"?



How do you like the session on "Data Collection: Tools and Techniques"?



How do you like the session on "Meta- analysis- what, why and how"?



How do you like the session on "Start-up and Innovation: Ideas for funding research"?



How do you like the session on "Introduction to biostatistics - A Post-Graduate perspective"?



How do you like the session on "Critical appraisal of primary & se