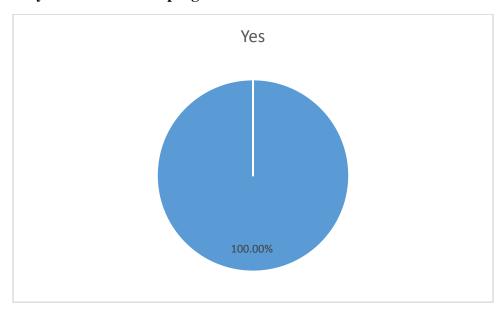

## Do you want a similar program in the future?

What is your overall impression about the program?